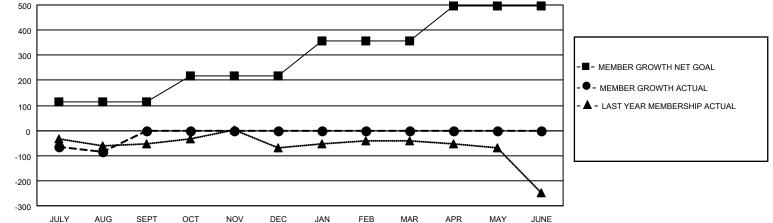

## GAT MONTHLY MEMBERSHIP PROGRESS REPORT

**Multiple District 33** 

LOCATION: MASSACHUSETTS

Results as of: 8/31/2020

| Clubs                 |               |           |               | Members               |                        |                         |                                                    |  |
|-----------------------|---------------|-----------|---------------|-----------------------|------------------------|-------------------------|----------------------------------------------------|--|
| RESULTS FOR 2020-2021 |               |           |               | RESULTS FOR 2020-2021 |                        |                         |                                                    |  |
| QUARTER               | NEW CLUB GOAL | NEW CLUBS | DROPPED CLUBS | QUARTER               | BER GROWTH NET<br>GOAL | MEMBER GROWTH<br>ACTUAL | DROPPED<br>MEMBERS ACTUAL<br>(including transfers) |  |
| JULY/AUG/SEPT         | 1             | 1         | 1             | JULY/AUG/SEPT         | 115                    | 79                      | 144                                                |  |
| OCT/NOV/DEC           | 0             | 0         | 0             | OCT/NOV/DEC           | 102                    | 0                       | 0                                                  |  |
| JAN/FEB/MAR           | 2             | 0         | 0             | JAN/FEB/MAR           | 140                    | 0                       | 0                                                  |  |
| APR/MAY/JUNE          | 2             | 0         | 0             | APR/MAY/JUNE          | 140                    | 0                       | 0                                                  |  |