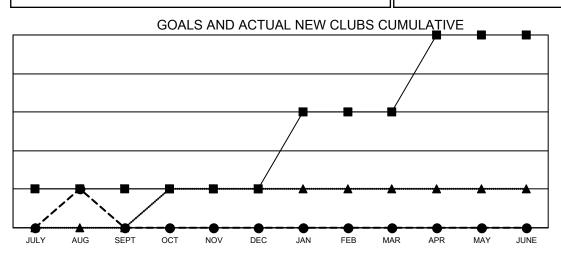

## GAT MONTHLY MEMBERSHIP PROGRESS REPORT

**Multiple District 33** 

LOCATION: MASSACHUSETTS

Results as of: 8/31/2020

| Clubs                 |               |           |               | Members               |                        |                         |                                                    |  |
|-----------------------|---------------|-----------|---------------|-----------------------|------------------------|-------------------------|----------------------------------------------------|--|
| RESULTS FOR 2020-2021 |               |           |               | RESULTS FOR 2020-2021 |                        |                         |                                                    |  |
| QUARTER               | NEW CLUB GOAL | NEW CLUBS | DROPPED CLUBS | QUARTER               | BER GROWTH NET<br>GOAL | MEMBER GROWTH<br>ACTUAL | DROPPED<br>MEMBERS ACTUAL<br>(including transfers) |  |
| JULY/AUG/SEPT         | 1             | 1         | 1             | JULY/AUG/SEPT         | 115                    | 79                      | 144                                                |  |
| OCT/NOV/DEC           | 0             | 0         | 0             | OCT/NOV/DEC           | 102                    | 0                       | 0                                                  |  |
| JAN/FEB/MAR           | 2             | 0         | 0             | JAN/FEB/MAR           | 140                    | 0                       | 0                                                  |  |
| APR/MAY/JUNE          | 2             | 0         | 0             | APR/MAY/JUNE          | 140                    | 0                       | 0                                                  |  |